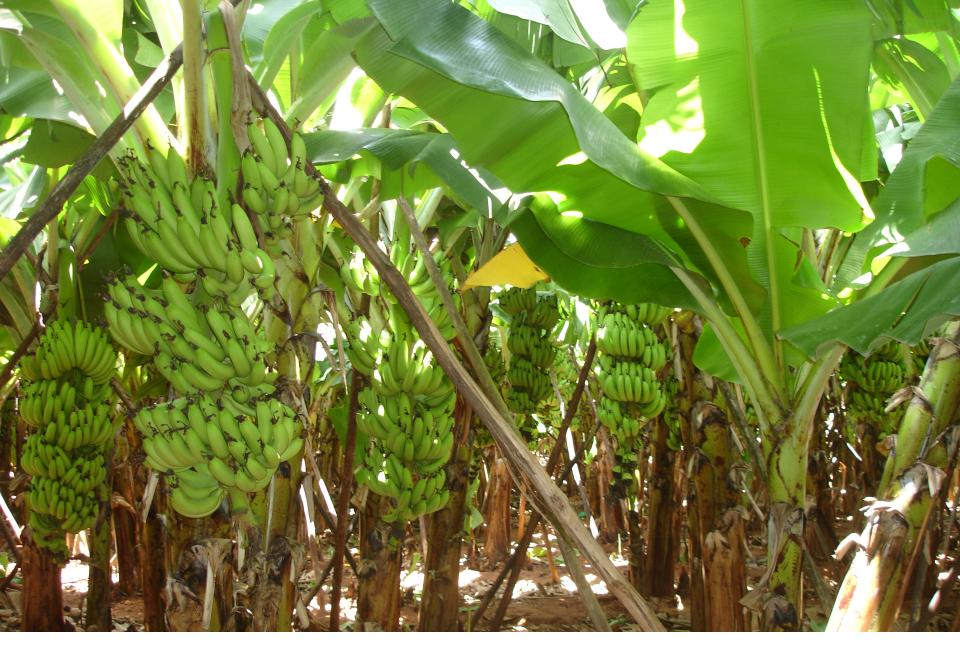

### Field full of cucumbers...

ANW.

Call 1

05/04/2006

Luxurious Onion

Elephant Yam

40 kg bunch, tie up with SAFAL, earned Rs.8.00 lakes 120 MT against 75 Mt /ha.

Grand Naine Banana ,Double density (6000 Plants/Ha)