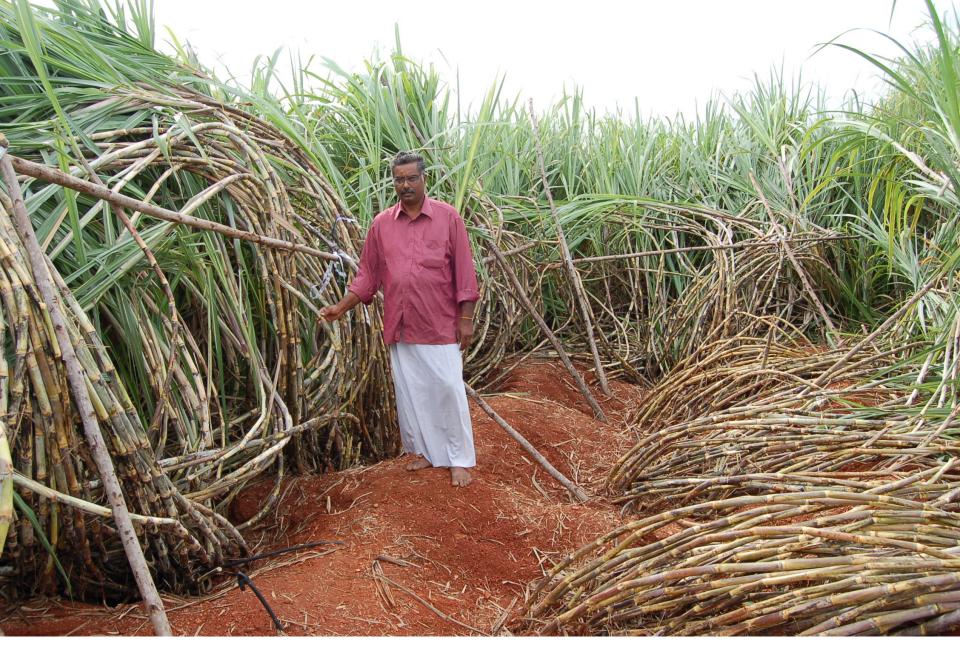

#### Bt Cotton From 20 Qtl to 30 qtl.../ha

Sh. . . H to.

10.03167

Sugar cane 265 MT / acre against 150 MT /acres

Maize yielding 14 MT against 6.2MT /ha

Sunflower : 3000 kg/Ha ( 2100 kg /ha)

13/04/2009

1 Martin