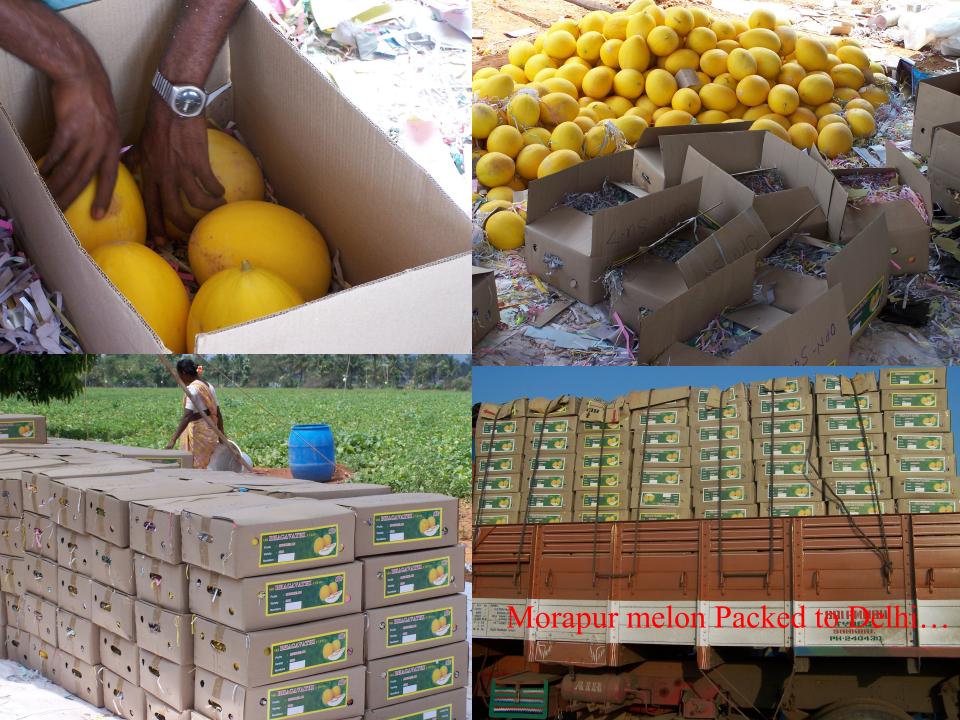

#### 10/05/2006

Snake Gourd Pandal

Ribbed Gourd 30 Mt against 20 MT /ha

Chow chow 250 MT against 100 Mt/ha Watermelon... 60 Mt against 40 MT /ha Musk melon...forward contract with Delhi market 34 MT against 22 MT/ha