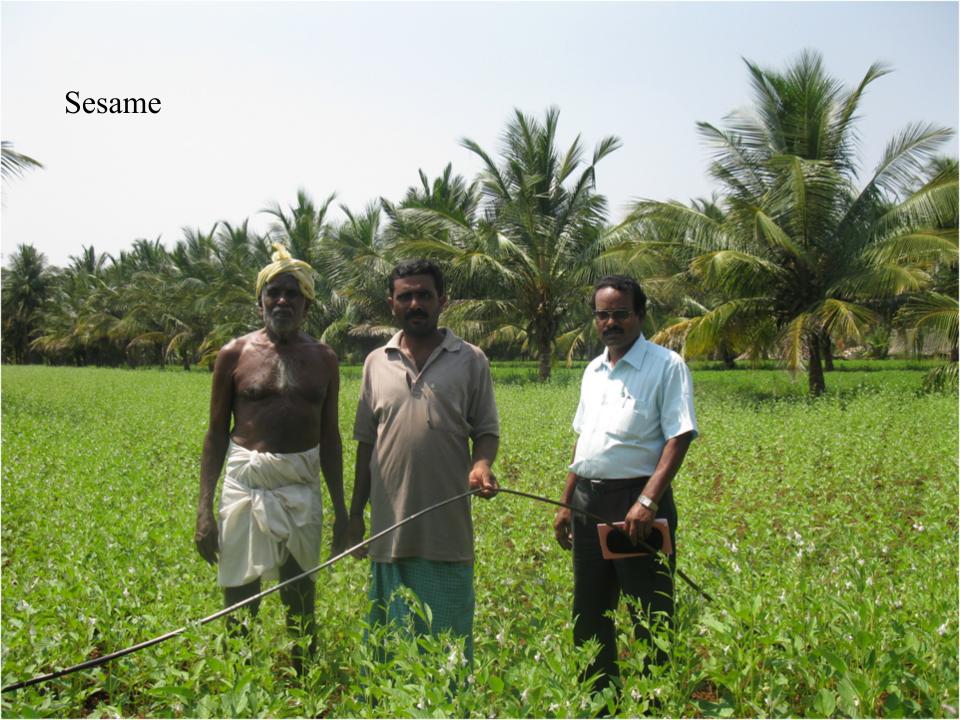

e Banana ,Double density (6000 Plants/Ha)

#### SAFAL has offered New Grade : Super Grade





**建立** 医侧位 医闭

#### Field full of Golden Rod...

09/01/2006

#### 25,000 bunches against 15,000 bunches/ha

F

## 20/01/2006



#### Marigold..

C ALL BACK

## 01/10/2005

#### Marigold Yellow type

112191



14/02/2006

#### Mari gold in single row

## 29/11/2005

Chrysanthimum buds...

eren for

Chrysanthimum blossom

1

#### Dutch Rose in the Open field, .....now scaled up to 200 ha by Non project farmers on their own.

13/06/2007

# Limonium...

Jasminam sambac

#### Bt Cotton From 20 Qtl to 30 qtl.../ha

Sh. . . H to.

10.03167



Sugar cane 265 MT / acre against 150 MT /acres

Maize yielding 14 MT against 6.2MT /ha

Sunflower : 3000 kg/Ha ( 2100 kg /ha)

13/04/2009



1 Martin

22/04/2009



## Thanks

Pl continue Presentation : 5