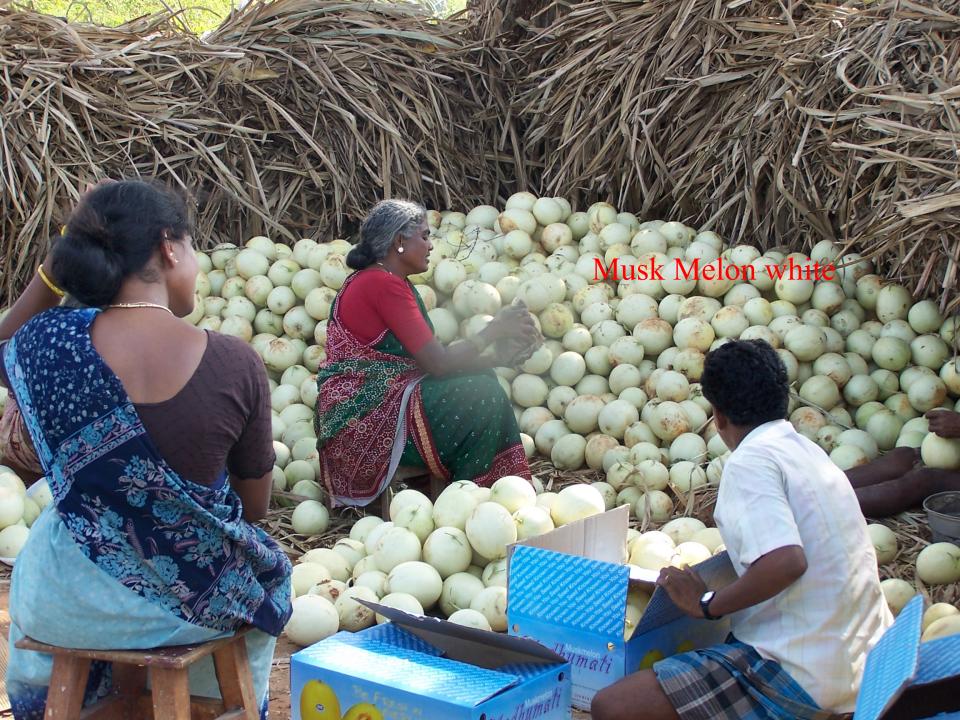

#### 10/05/2006

Snake Gourd Pandal

Ribbed Gourd 30 Mt against 20 MT /ha

Chow chow 250 MT against 100 Mt/ha Watermelon... 60 Mt against 40 MT /ha Musk melon...forward contract with Delhi market 34 MT against 22 MT/ha