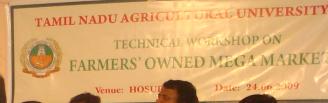

# Mr.T.Nandakumar, I.A.S Secretary Agriculture GOI at Mega market Workshop, Hosur, 24th June 09